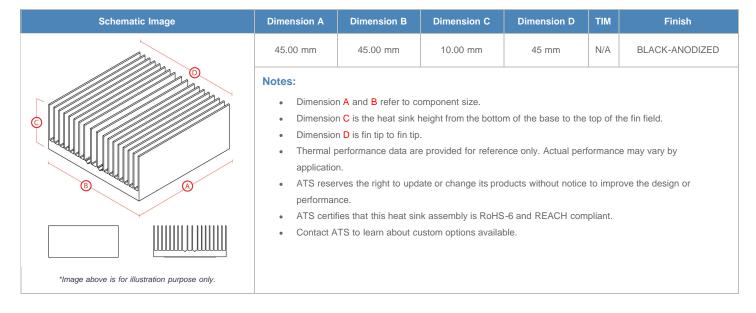

## BGA Heat Sink (High Aspect Ratio Ext.) Straight Fin

ATS Part#: ATS045045010-SF-15I

Description: 45.00 x 45.00 x 10.00 mm BGA Heat Sink (High Aspect Ratio Ext.) Straight Fin

Heat Sink Type: Straight Fin
Heat Sink Attachment: superGRIP
Equivalent Part Number: N/A

\*Image above is for illustration purpose only.